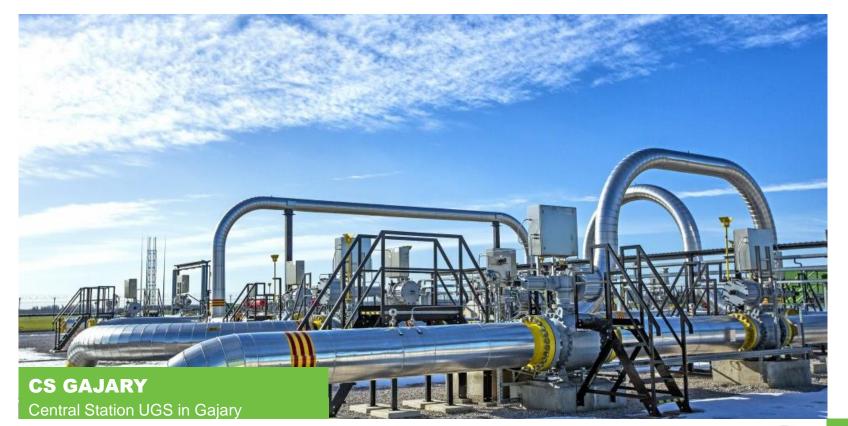

# **NAFTA / UGS OPERATIONS IN CENTRAL EUROPE**

| Gas Storage            | NAFTA<br>Technical<br>Operator | NAFTA Storage<br>System<br>Operator | NAFTA Technical<br>& Advisory<br>Services | Working Gas<br>Volume<br>(TWh) |  |
|------------------------|--------------------------------|-------------------------------------|-------------------------------------------|--------------------------------|--|
| UGS Complex Lab        | •                              | •                                   |                                           | 27,7                           |  |
| UGS Pozagas            |                                |                                     | •                                         | 6.9                            |  |
| UGS Dolni Bojanovice   |                                |                                     | •                                         | 6.1                            |  |
| WGV<br><b>40,7 TWh</b> |                                | hdrawal Rate<br>8,9 GWh/d           | -                                         | Injection Rate<br>338 GWh/d    |  |