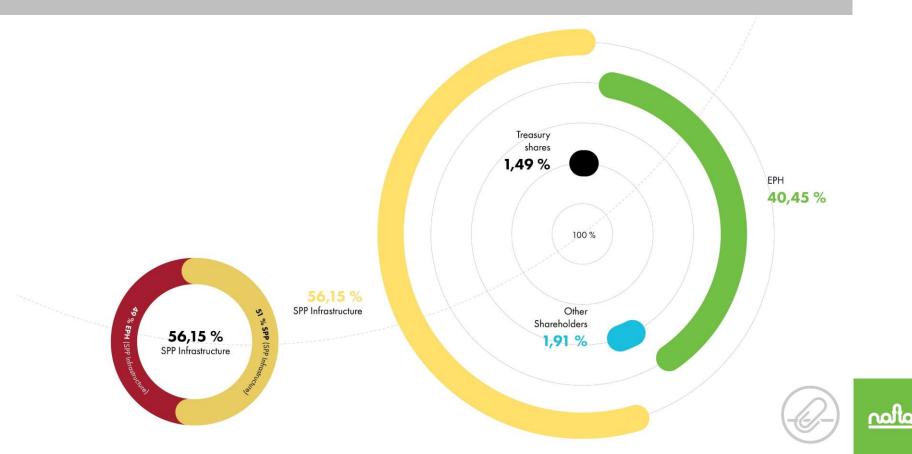

### **NAFTA IN EUROPE**





### **NAFTA / SHAREHOLDER STRUCTURE**







# NAFTA / MILESTONES

- 1913 NAFTA drills Gbely 1 first well drilled for oil in the Vienna Basin
- **1914** Start of oil production
- **1950** Start of industrial gas production
- **1973** Beginning of underground gas storage operations
- **1977** Successful exploration of deep pre-Neogene formations
- **1988** First 3D seismic campaign
- 2006 Underground storage capacity increases to nearly 2 bcm thanks to geological optimization
- 2013 EPH become a shareholder of NAFTA via SPP
- 2014 UGS Gajary-Baden commissioned, working gas volume reaches 2.6 bcm
- 2015 NAFTA partners with RAG in Underground Sun Storage







## NAFTA / MILESTONES

- 2016 NAFTA and Cub Energy jointly develop Uzhgorod field in Western Ukraine
- 2016 NAFTA and Vermilion Energy start Trnava E&P project in Western S