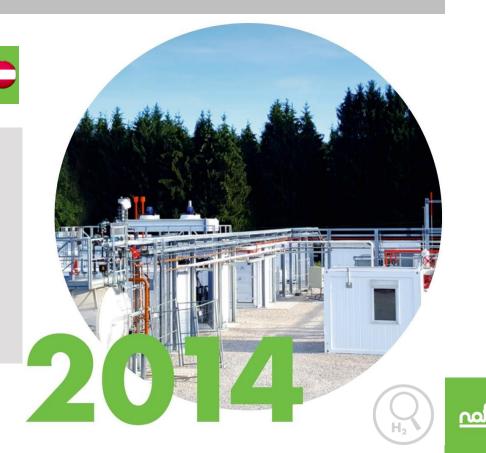

### UNDERGROUND SUN STORAGE 💳

- First important milestone in our Power2Gas projects in 2014
- Partner with RAG (Austria)
- Injecting hydrogen/natural gas mixture into a porous reservoir
- Completed in 2017
- Since then we participated on many innovative projects focused on energy storage and hydrogen