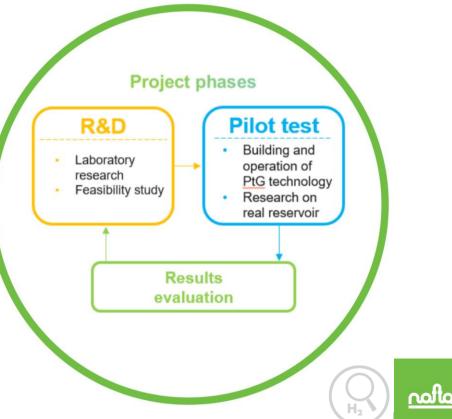

#### H2 INFRASTRUCTURE STORAGE

- Identification of suitable geological structure for storing of H2 in Slovakia
- Based on the laboratory R&D phase, definition of max. allowable concentration of H2, which could be stored
- Pilot test for confirmation the laboratory research, models and getting the data from real reservoir