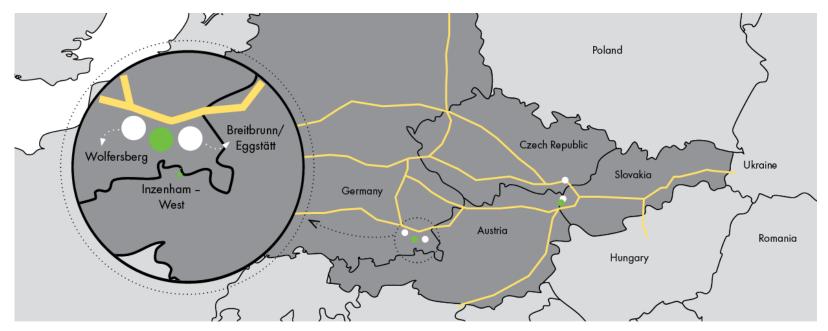

# **NAFTA / UGS OPERATIONS IN GERMANY**

| Gas Storage               | NAFTA Technical<br>Operator | NAFTA Storage<br>System Operator | Working Gas<br>Volume (TWh)      |
|---------------------------|-----------------------------|----------------------------------|----------------------------------|
| UGS Breitbrunn/Eggstätt 🧲 | •                           |                                  | 11.1                             |
| UGS Inzenham-West         | •                           | •                                | 4.8                              |
| UGS Wolfersberg           | •                           |                                  | 4.1                              |
| WGV<br><b>20 TWh</b>      | Withdrawal Ra<br>286 GWh    |                                  | njection Rate<br><b>49 GWh/d</b> |