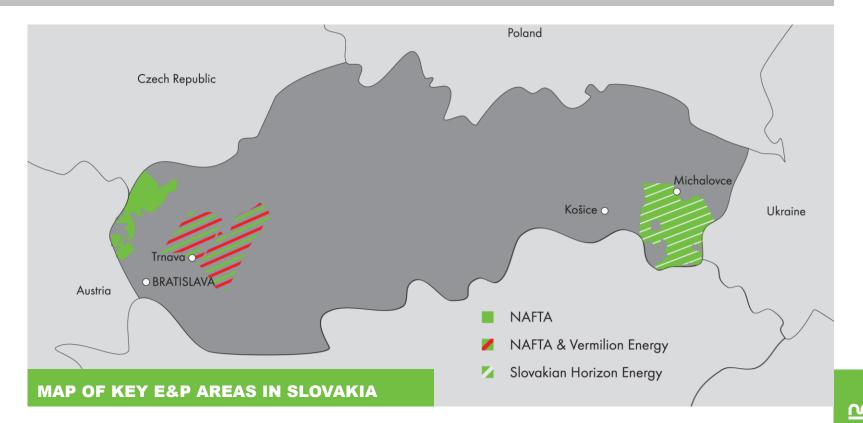

## NAFTA / MILESTONES

- 2016 NAFTA and Cub Energy jointly develop Uzhgorod field in Western Ukraine
- 2016 NAFTA and Vermilion Energy start Trnava E&P project in Western Slovakia
- 2018 NAFTA acquires UGS Breitbrunn/Eggstätt, UGS Inzenham-West and UGS Wolfersberg and in Bavaria
- 2019 NAFTA and Cub Energy started with the first exploration well in Western Ukraine
- 2019 NAFTA wins Vatazhkivska License tender
- 2020 NAFTA acquires another opportunities to E&P in Ukraine in two of the PSAs -Grunivska and Okhtyrska
- 2020 NAFTA started providing technical and advisory services at the Humbly Grove UGS in the United Kingdom
- 2021 NAFTA purchased the 50% of shares in CNG Holdings Netherlands B.V. and become the sole holder of the Uzhhorod license