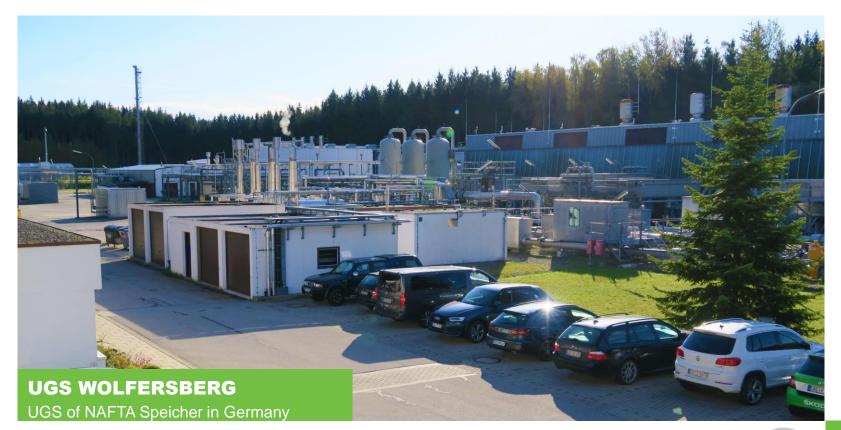

# **NAFTA / UGS OPERATIONS IN GERMANY**

| Gas Storage               | NAFTA Technical<br>Operator | NAFTA Storage<br>System Operator | Working Gas<br>Volume (TWh)      |
|---------------------------|-----------------------------|----------------------------------|----------------------------------|
| UGS Breitbrunn/Eggstätt 🧲 | •                           |                                  | 11.1                             |
| UGS Inzenham-West         | •                           | •                                | 4.8                              |
| UGS Wolfersberg           | •                           |                                  | 4.1                              |
| WGV<br><b>20 TWh</b>      | Withdrawal Ra<br>286 GWh    |                                  | njection Rate<br><b>49 GWh/d</b> |