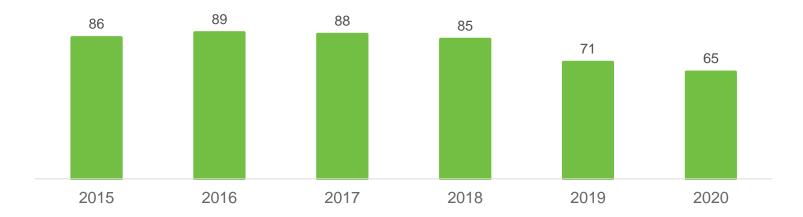

### NAFTA / PRODUCTION IN SLOVAKIA (mcm/y)

CRUDE OILCONDENSATENATURAL GAS2090 tons1677 tons65 mcm