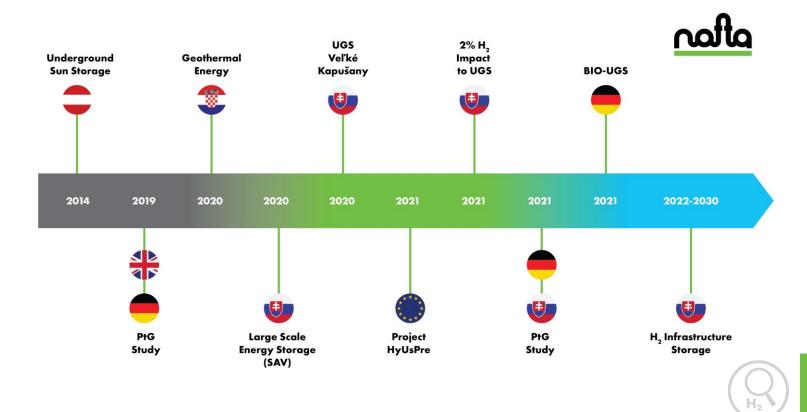

### UNDERGROUND SUN STORAGE 💳

- First important milestone in our Power2Gas projects in 2014
- Partner with RAG (Austria)
- Injecting hydrogen/natural gas mixture into a porous reservoir
- Completed in 2017
- Since then we participated on many innovative projects focused on energy storage and hydrogen

#### GAS AND RENEWABLES

- Searching and creating synergies with renewables
- Participation in professional organizations and platforms for knowledge exchange
- Installation of 142 solar panels at facilities in Plavecký Štvrtok and Gajary
- P2G and H<sub>2</sub> projects in Slovakia and Germany

#### H2 INFRASTRUCTURE STORAGE

- Identification of suitable geological structure for storing of H2 in Slovakia
- Based on the laboratory R&D phase, definition of max. allowable concentration of H2, which could be stored
- Pilot test for confirmation the laboratory research, models and getting the data from real reservoir