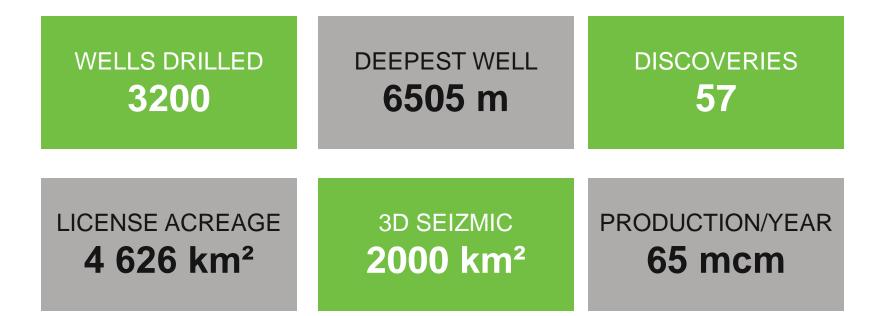

### NAFTA / PRODUCTION IN SLOVAKIA (mcm/y)

CRUDE OILCONDENSATENATURAL GAS2090 tons1677 tons65 mcm