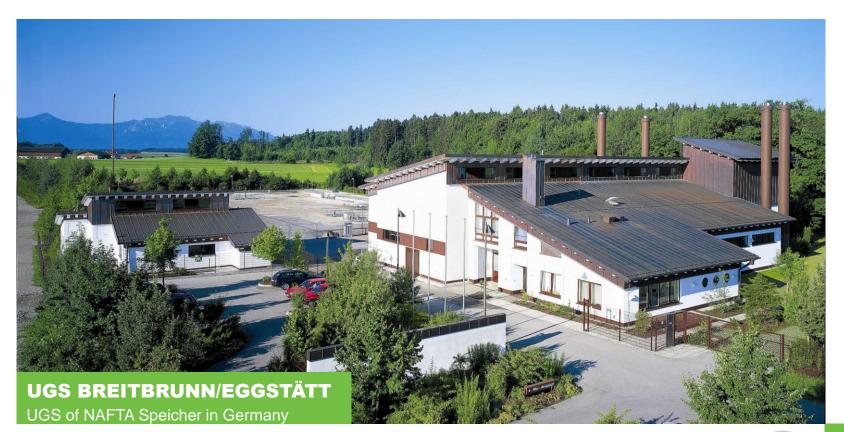

# **NAFTA / UGS OPERATIONS IN GERMANY**

| Gas Storage               | NAFTA Technical<br>Operator | NAFTA Storage<br>System Operator | Working Gas<br>Volume (TWh)      |
|---------------------------|-----------------------------|----------------------------------|----------------------------------|
| UGS Breitbrunn/Eggstätt 🧲 | •                           |                                  | 11.1                             |
| UGS Inzenham-West         | •                           | •                                | 4.8                              |
| UGS Wolfersberg           | •                           |                                  | 4.1                              |
| WGV<br><b>20 TWh</b>      | Withdrawal Ra<br>286 GWh    |                                  | njection Rate<br><b>49 GWh/d</b> |