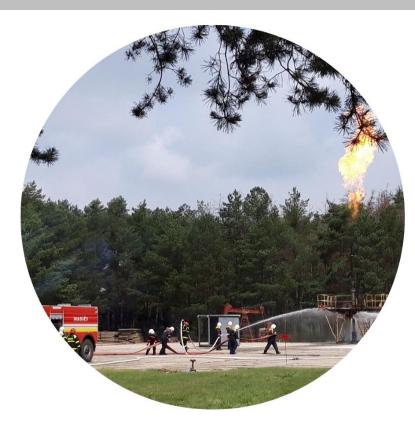

### **HBZS – SPECIAL RESCUE UNIT**

- Unique training facility with "real" gas well
- Possibility of various emergency scenarious simulation
- Training (smoke) room also for confined space rescue training
- Widely used by external (foreign) organisations