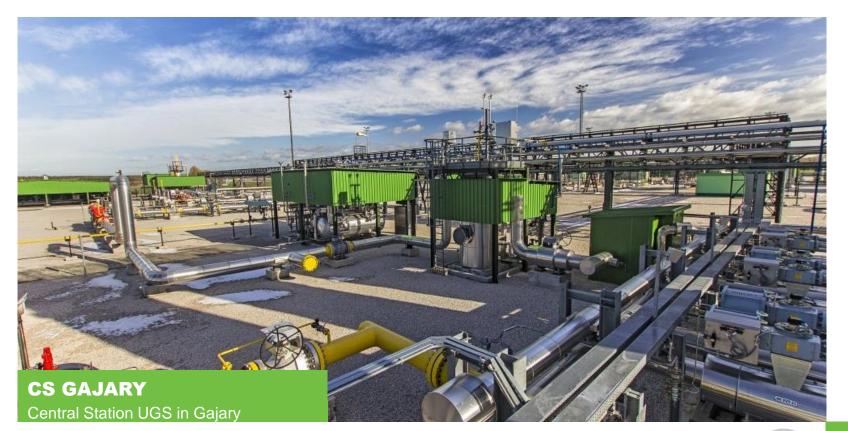

# **NAFTA / UGS OPERATIONS IN CENTRAL EUROPE**

| Gas Storage            | NAFTA<br>Technical<br>Operator | NAFTA Storage<br>System<br>Operator | NAFTA Technical<br>& Advisory<br>Services | Working Gas<br>Volume<br>(TWh) |  |
|------------------------|--------------------------------|-------------------------------------|-------------------------------------------|--------------------------------|--|
| UGS Complex Lab        | •                              | •                                   |                                           | 27,7                           |  |
| UGS Pozagas            |                                |                                     | •                                         | 6.9                            |  |
| UGS Dolni Bojanovice   |                                |                                     | •                                         | 6.1                            |  |
| WGV<br><b>40,7 TWh</b> |                                | hdrawal Rate<br>8,9 GWh/d           | -                                         | Injection Rate<br>338 GWh/d    |  |