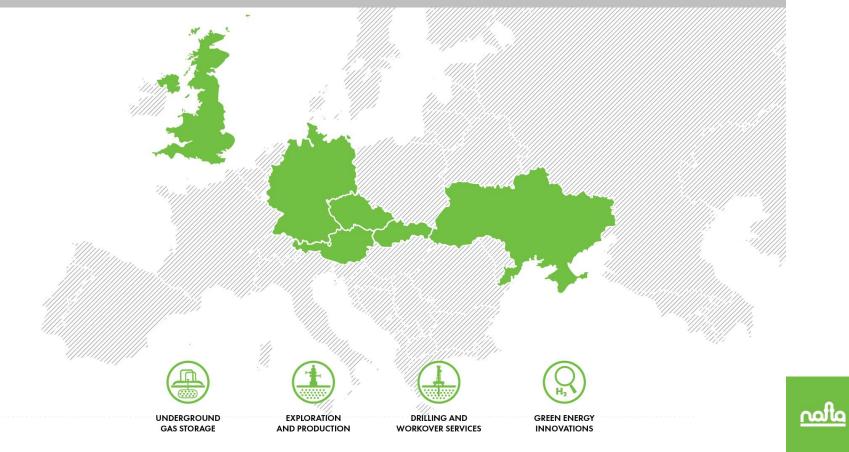

### **NAFTA IN EUROPE**





### **NAFTA / SHAREHOLDER STRUCTURE**







# NAFTA / MILESTONES

- 1913 NAFTA drills Gbely 1 first well drilled for oil in the Vienna Basin
- **1914** Start of oil production
- **1950** Start of industrial gas production
- **1973** Beginning of underground gas storage operations
- **1977** Successful exploration of deep pre-Neogene formations
- **1988** First 3D seismic campaign
- 2006 Underground storage capacity increases to nearly 2 bcm thanks to geological optimization
- 2013 EPH become a shareholder of NAFTA via SPP
- 2014 UGS Gajary-Baden commissioned, working gas volume reaches 2.6 bcm
- 2015 NAFTA partners with RAG in Underground Sun Storage







## NAFTA / MILESTONES

- 2016 NAFTA and Cub Energy jointly develop Uzhgorod field in Western Ukraine
- 2016 NAFTA and Vermilion Ene