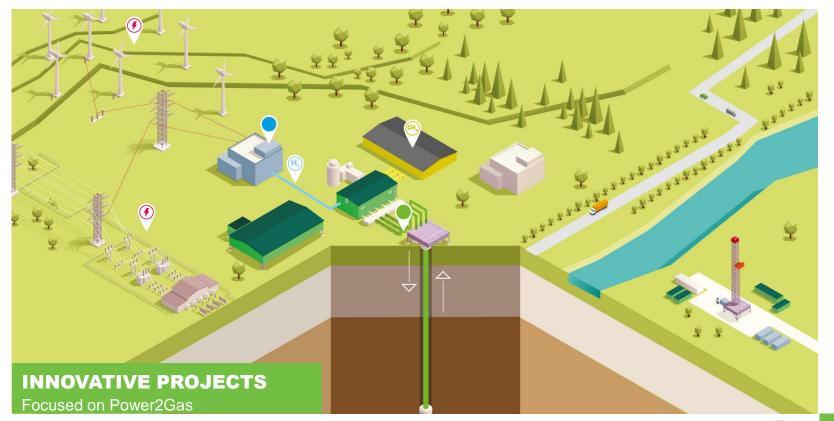

## **NAFTA / OVERVIEW OF INNOVATIVE PROJECTS**

<u>altan</u>

### **NAFTA / GREEN ENERGY INNOVATIONS**

### UNDERGROUND SUN STORAGE 💳

- First important milestone in our Power2Gas projects in 2014
- Partner with RAG (Austria)
- Injecting hydrogen/natural gas mixture into a porous reservoir
- Completed in 2017
- Since then we participated on many innovative projects focused on energy storage and hydrogen