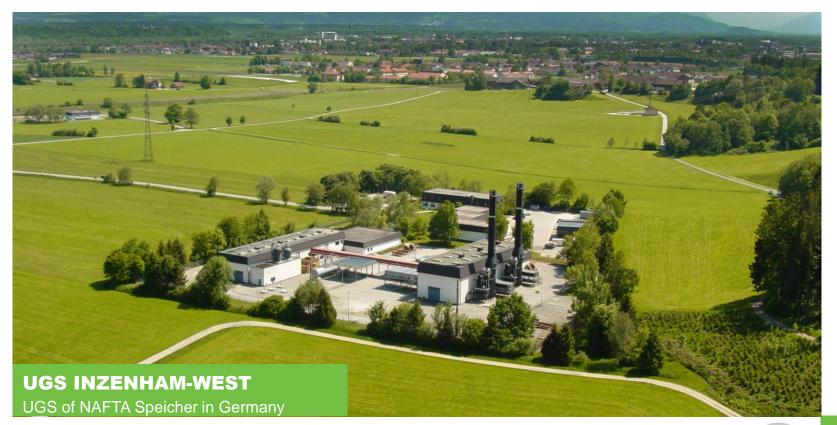

# **NAFTA / UGS OPERATIONS IN GERMANY**

| Gas Storage               | NAFTA Technical<br>Operator | NAFTA Storage<br>System Operator | Working Gas<br>Volume (TWh)      |
|---------------------------|-----------------------------|----------------------------------|----------------------------------|
| UGS Breitbrunn/Eggstätt 🧲 | •                           |                                  | 11.1                             |
| UGS Inzenham-West         | •                           | •                                | 4.8                              |
| UGS Wolfersberg           | •                           |                                  | 4.1                              |
| WGV<br><b>20 TWh</b>      | Withdrawal Ra<br>286 GWh    |                                  | njection Rate<br><b>49 GWh/d</b> |