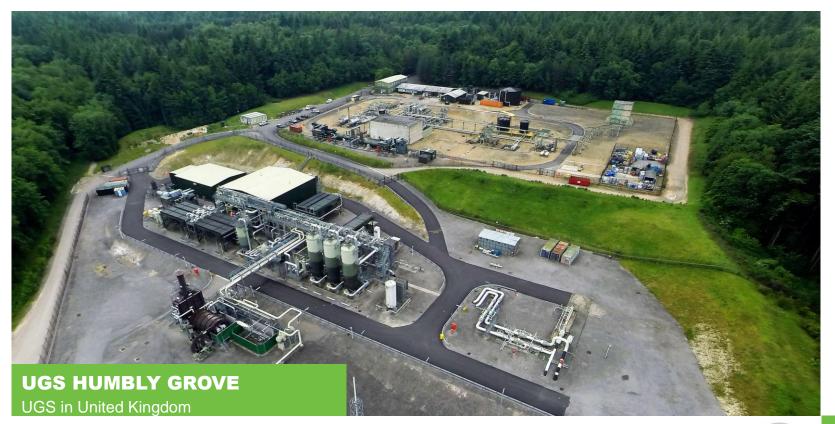

## NAFTA / MILESTONES

- 2016 NAFTA and Cub Energy jointly develop Uzhgorod field in Western Ukraine
- 2016 NAFTA and Vermilion Energy start Trnava E&P project in Western Slovakia
- 2018 NAFTA acquires UGS Breitbrunn/Eggstätt, UGS Inzenham-West and UGS Wolfersberg and in Bavaria
- 2019 NAFTA and Cub Energy started with the first exploration well in Western Ukraine
- 2019 NAFTA wins Vatazhkivska License tender
- 2020 NAFTA acquires another opportunities to E&P in Ukraine in two of the PSAs -Grunivska and Okhtyrska
- 2020 NAFTA started providing technical and advisory services at the Humbly Grove UGS in the United Kingdom
- 2021 NAFTA purchased the 50% of shares in CNG Holdings Netherlands B.V. and become the sole holder of the Uzhhorod license

# NAFTA / TECHNICAL & ADVISORY SERVICES IN UK 👫

**EP UK Investments** 