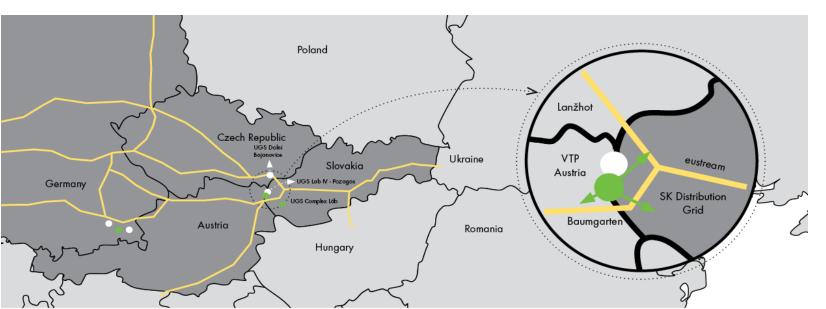

# **NAFTA / UGS OPERATIONS IN CENTRAL EUROPE**

| Gas Storage            | NAFTA<br>Technical<br>Operator | NAFTA Storage<br>System<br>Operator | NAFTA Technical<br>& Advisory<br>Services | Working Gas<br>Volume<br>(TWh) |  |
|------------------------|--------------------------------|-------------------------------------|-------------------------------------------|--------------------------------|--|
| UGS Complex Lab        | •                              | •                                   |                                           | 27,7                           |  |
| UGS Pozagas            |                                |                                     | •                                         | 6.9                            |  |
| UGS Dolni Bojanovice   |                                |                                     | •                                         | 6.1                            |  |
| WGV<br><b>40,7 TWh</b> |                                | hdrawal Rate<br>8,9 GWh/d           | -                                         | Injection Rate<br>338 GWh/d    |  |