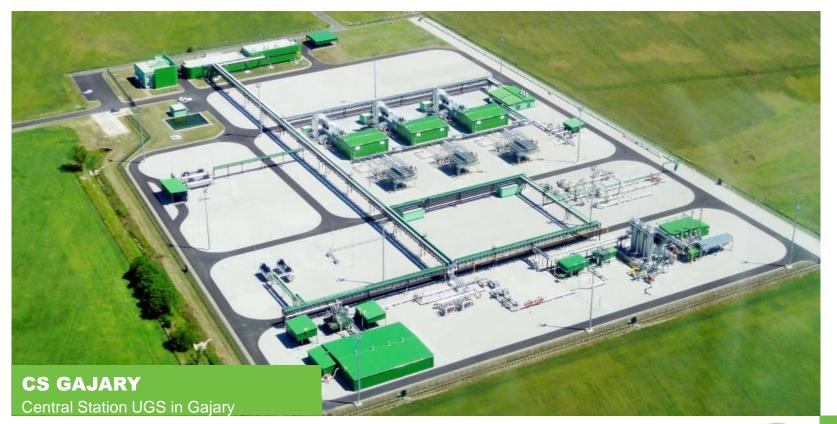

# **NAFTA / UGS OPERATIONS IN CENTRAL EUROPE**

| Gas Storage            | NAFTA<br>Technical<br>Operator | NAFTA Storage<br>System<br>Operator | NAFTA Technical<br>& Advisory<br>Services | Working Gas<br>Volume<br>(TWh) |  |
|------------------------|--------------------------------|-------------------------------------|-------------------------------------------|--------------------------------|--|
| UGS Complex Lab        | •                              | •                                   |                                           | 27,7                           |  |
| UGS Pozagas            |                                |                                     | •                                         | 6.9                            |  |
| UGS Dolni Bojanovice   |                                |                                     | •                                         | 6.1                            |  |
| WGV<br><b>40,7 TWh</b> |                                | hdrawal Rate<br>8,9 GWh/d           | -                                         | Injection Rate<br>338 GWh/d    |  |