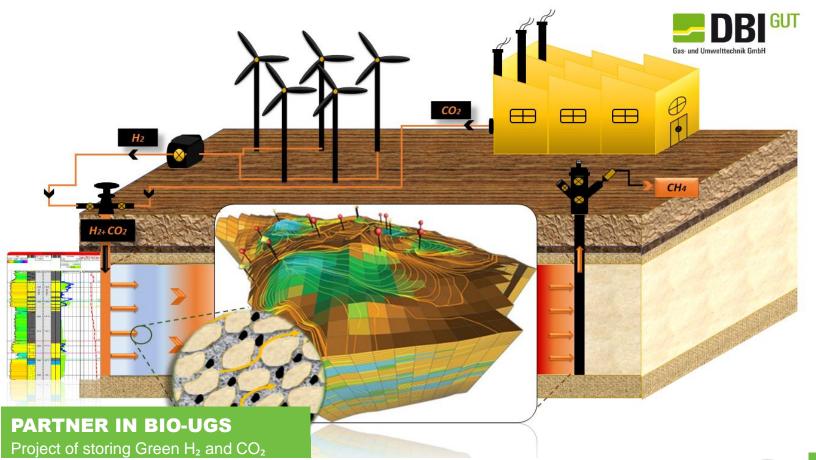

### NAFTA / POTENTIAL OF EXISTING GAS STORAGES

- UGS storage capacity in EU is109 bcm1)
- If 10% H<sub>2</sub> 33 TWh of renewable energy could be stored

#### EU RES installing capacity is 262 GW<sup>2</sup>), so 33 TWh by 10% H<sub>2</sub> in UGS means, that 125 hours of full installed RES capacity could be stored

- Based on NAFTA storage capacity
- In case of 2% H<sub>2</sub> based on the heating value could be stored 214 GWh