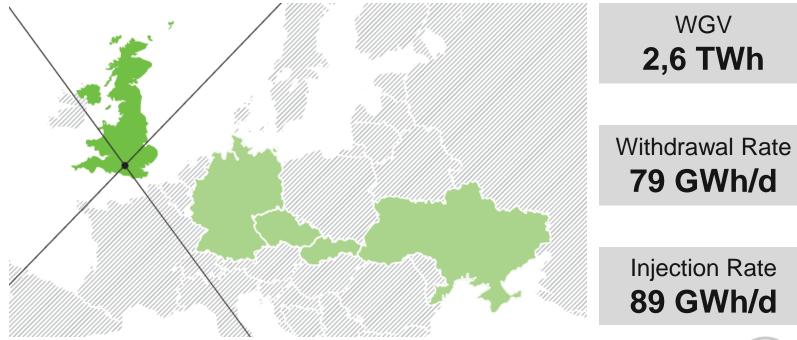

# **NAFTA / UGS OPERATIONS IN CENTRAL EUROPE**

| Gas Storage            | NAFTA<br>Technical<br>Operator | NAFTA Storage<br>System<br>Operator | NAFTA Technical<br>& Advisory<br>Services | Working Gas<br>Volume<br>(TWh) |  |
|------------------------|--------------------------------|-------------------------------------|-------------------------------------------|--------------------------------|--|
| UGS Complex Lab        | •                              | •                                   |                                           | 27,7                           |  |
| UGS Pozagas            |                                |                                     | •                                         | 6.9                            |  |
| UGS Dolni Bojanovice   |                                |                                     | •                                         | 6.1                            |  |
| WGV<br><b>40,7 TWh</b> |                                | hdrawal Rate<br>8,9 GWh/d           | -                                         | Injection Rate<br>338 GWh/d    |  |